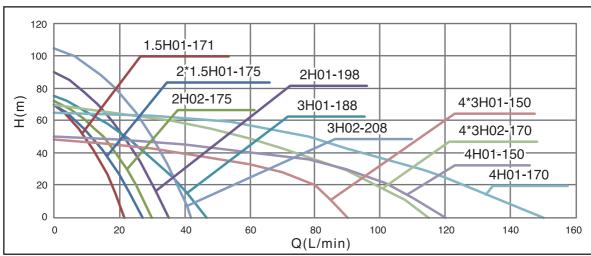

## **CASTING IRON PUMP**

| Model             |      | 1.5H<br>01-171 | 2*1.5H<br>01-175 | 2H<br>02-175 | 2H<br>01-198 | 3H<br>01-188 | 3H<br>02-208 | 4*3H<br>01-150 | 4*3H<br>02-170 | 4H<br>01-150 | 4H<br>01-170 |
|-------------------|------|----------------|------------------|--------------|--------------|--------------|--------------|----------------|----------------|--------------|--------------|
| Inlet Size        | mm   | 40             | 50               | 50           | 50           | 80           | 80           | 100            | 100            | 100          | 100          |
| Outlet Size       | mm   | 40             | 40               | 50           | 50           | 80           | 80           | 80             | 80             | 100          | 100          |
| Impeller Dia      | mm   | 171            | 175              | 175          | 198          | 188          | 208          | 150            | 170            | 150          | 170          |
| Speed             | rpm  | 3600           | 3600             | 3600         | 3600         | 3600         | 3600         | 3600           | 3600           | 3600         | 3600         |
| Curve power       | HP   | 7              | 7                | 7            | 10           | 10           | 13           | 11             | 23             | 13           | 23           |
| Max. Capacity     | m³/h | 22             | 27               | 30           | 35           | 47           | 42           | 90             | 115            | 120          | 150          |
| Pump Lift         | m    | 70             | 70               | 72           | 90           | 75           | 105          | 48             | 70             | 50           | 65           |
| Max. Suction Head | m    | 7              | 7                | 7            | 7            | 7            | 7            | 7              | 7              | 7            | 7            |