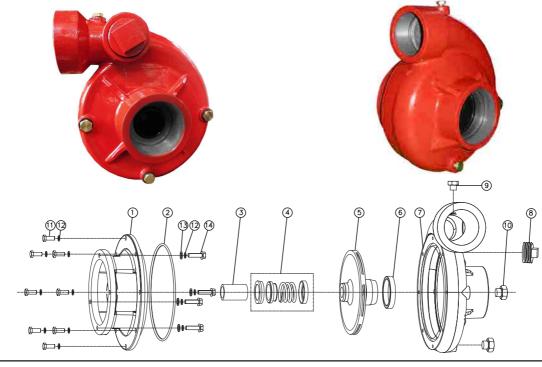

## **CASTING IRON PUMP**

| Model             |      | 1.5H<br>01-171 | 2*1.5H<br>01-175 | 2H<br>02-175 | 2H<br>01-198 | 3H<br>01-188 | 3H<br>02-208 | 4*3H<br>01-150 | 4*3H<br>02-170 | 4H<br>01-150 | 4H<br>01-170 |
|-------------------|------|----------------|------------------|--------------|--------------|--------------|--------------|----------------|----------------|--------------|--------------|
| Inlet Size        | mm   | 40             | 50               | 50           | 50           | 80           | 80           | 100            | 100            | 100          | 100          |
| Outlet Size       | mm   | 40             | 40               | 50           | 50           | 80           | 80           | 80             | 80             | 100          | 100          |
| Impeller Dia      | mm   | 171            | 175              | 175          | 198          | 188          | 208          | 150            | 170            | 150          | 170          |
| Speed             | rpm  | 3600           | 3600             | 3600         | 3600         | 3600         | 3600         | 3600           | 3600           | 3600         | 3600         |
| Curve power       | HP   | 7              | 7                | 7            | 10           | 10           | 13           | 11             | 23             | 13           | 23           |
| Max. Capacity     | m³/h | 22             | 27               | 30           | 35           | 47           | 42           | 90             | 115            | 120          | 150          |
| Pump Lift         | m    | 70             | 70               | 72           | 90           | 75           | 105          | 48             | 70             | 50           | 65           |
| Max. Suction Head | m    | 7              | 7                | 7            | 7            | 7            | 7            | 7              | 7              | 7            | 7            |