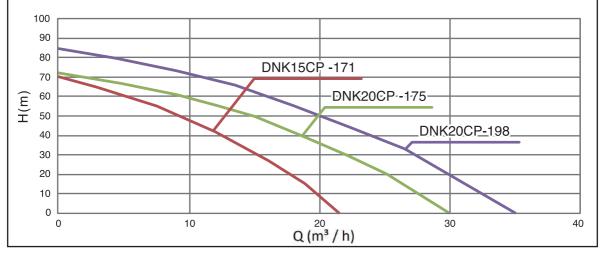

## **DIESEL CASTING IRON PUMP**

| Model                 |       | DNK15CP-171        | DNK20CP-175 | DNK20CP-198                  |
|-----------------------|-------|--------------------|-------------|------------------------------|
| Inlet And Outlet Size | mm    | 40/40              | 50/50       | 50/50                        |
| Impeller Dia          | mm    | 171                | 175         | 198                          |
| Rotation Speed        | r/min | 3600               | 3600        | 3600                         |
| Max. Capacity         | m³/h  | 22                 | 30          | 35                           |
| Pump Lift             | m     | 70                 | 72          | 85                           |
| Max. Suction Head     | m     | 7                  | 7           | 7                            |
| Engine Model          |       | NK178F             | NK178F      | NK186FA                      |
| Max. Output Power     | HP    | 7                  | 7           | 10                           |
| Displacement          | сс    | 296                | 296         | 418                          |
| Fuel Tank Capacity    | Lt    | 3.5                | 3.5         | 5.5                          |
| Starting System       |       | Recoil or Electric |             |                              |
| Overall Dimension     | mm    | 560*470*575        | 560*470*575 | 650*490*615                  |
| Weight                | Kg    | 51/53              | 55/57       | 62/65                        |
| Emission Compliance   |       |                    |             | Available also<br>in Stage V |