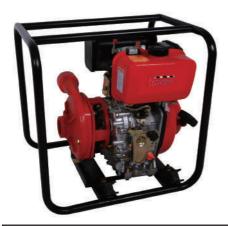

## **DIESEL CASTING IRON PUMP**

| Model                 |       | DNK15CP-171        | DNK20CP-175 | DNK20CP-198                  |
|-----------------------|-------|--------------------|-------------|------------------------------|
| Inlet And Outlet Size | mm    | 40/40              | 50/50       | 50/50                        |
| Impeller Dia          | mm    | 171                | 175         | 198                          |
| Rotation Speed        | r/min | 3600               | 3600        | 3600                         |
| Max. Capacity         | m³/h  | 22                 | 30          | 35                           |
| Pump Lift             | m     | 70                 | 72          | 85                           |
| Max. Suction Head     | m     | 7                  | 7           | 7                            |
| Engine Model          |       | NK178F             | NK178F      | NK186FA                      |
| Max. Output Power     | HP    | 7                  | 7           | 10                           |
| Displacement          | сс    | 296                | 296         | 418                          |
| Fuel Tank Capacity    | Lt    | 3.5                | 3.5         | 5.5                          |
| Starting System       |       | Recoil or Electric |             |                              |
| Overall Dimension     | mm    | 560*470*575        | 560*470*575 | 650*490*615                  |
| Weight                | Kg    | 51/53              | 55/57       | 62/65                        |
| Emission Compliance   |       |                    |             | Available also<br>in Stage V |