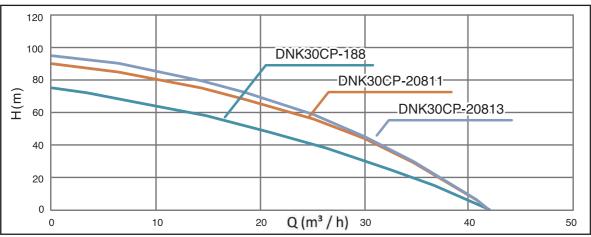

## **DIESEL CASTING IRON PUMP**

•High lift and flow rate.

| Model                 |       | DNK30CP-188               | DNK30CP-20811 | DNK30CP-20813             |
|-----------------------|-------|---------------------------|---------------|---------------------------|
| Inlet And Outlet Size | mm    | 80/80                     | 80/80         | 80/80                     |
| Impeller Dia          | mm    | 188                       | 208           | 208                       |
| Rotation Speed        | r/min | 3600                      | 3600          | 3600                      |
| Max. Capacity         | m³/h  | 42                        | 42            | 42                        |
| Pump Lift             | m     | 75                        | 90            | 95                        |
| Max. Suction Head     | m     | 7                         | 7             | 7                         |
| Engine Model          |       | NK186FA                   | NK188FB       | NK192FB                   |
| Max. Output Power     | HP    | 10                        | 11            | 13                        |
| Displacement          | СС    | 418                       | 456           | 498                       |
| Fuel Tank Capacity    | Lt    | 5.5                       | 5.5           | 5.5                       |
| Starting System       |       | Recoil or Electric        |               |                           |
| Overall Dimension     | mm    | 650*490*615               | 650*490*615   | 650*490*615               |
| Weight                | Kg    | 68/70                     | 68/70         | 70/72                     |
| Emission Compliance   |       | Available also in Stage V |               | Available also in Stage V |