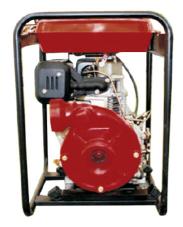

## **DIESEL CASTING IRON PUMP**

•High lift and flow rate.

| Model                 |       | DNK30CP-188               | DNK30CP-20811 | DNK30CP-20813             |
|-----------------------|-------|---------------------------|---------------|---------------------------|
| Inlet And Outlet Size | mm    | 80/80                     | 80/80         | 80/80                     |
| Impeller Dia          | mm    | 188                       | 208           | 208                       |
| Rotation Speed        | r/min | 3600                      | 3600          | 3600                      |
| Max. Capacity         | m³/h  | 42                        | 42            | 42                        |
| Pump Lift             | m     | 75                        | 90            | 95                        |
| Max. Suction Head     | m     | 7                         | 7             | 7                         |
| Engine Model          |       | NK186FA                   | NK188FB       | NK192FB                   |
| Max. Output Power     | HP    | 10                        | 11            | 13                        |
| Displacement          | СС    | 418                       | 456           | 498                       |
| Fuel Tank Capacity    | Lt    | 5.5                       | 5.5           | 5.5                       |
| Starting System       |       | Recoil or Electric        |               |                           |
| Overall Dimension     | mm    | 650*490*615               | 650*490*615   | 650*490*615               |
| Weight                | Kg    | 68/70                     | 68/70         | 70/72                     |
| Emission Compliance   |       | Available also in Stage V |               | Available also in Stage V |