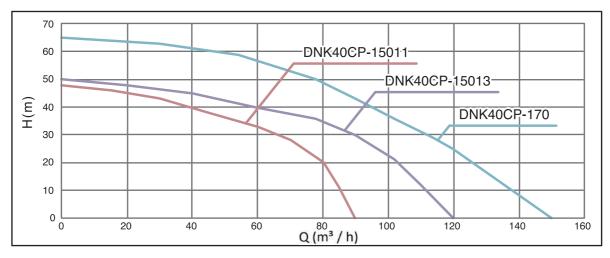

## **DIESEL CASTING IRON PUMP**

• High lift and flow rate.

| Model                 |       | DNK40CP-15011      | DNK40CP-15013                | DNK40CP-170 |
|-----------------------|-------|--------------------|------------------------------|-------------|
| Inlet And Outlet Size | mm    | 100/80             | 100/100                      | 100/100     |
| Impeller Dia          | mm    | 150                | 150                          | 170         |
| Rotation Speed        | r/min | 3600               | 3600                         | 3600        |
| Max. Capacity         | m³/h  | 90                 | 120                          | 150         |
| Pump Lift             | m     | 48                 | 50                           | 65          |
| Max. Suction Head     | m     | 7                  | 7                            | 7           |
| Engine Model          |       | NK188FB            | NK192FB                      | NK292F      |
| Max. Output Power     | HP    | 11                 | 13                           | 23          |
| Displacement          | СС    | 456                | 498                          | 997         |
| Fuel Tank Capacity    | Lt    | 5.5                | 5.5                          | 7           |
| Starting System       |       | Recoil or Electric |                              |             |
| Overall Dimension     | mm    | 650*490*615        | 650*490*615                  | 780*550*680 |
| Weight                | Kg    | 73/75              | 73/75                        | 130/140     |
| Emission Compliance   |       |                    | Available also<br>in Stage V |             |