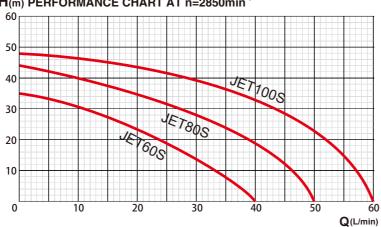

## 50Hz - Technical parameter

| Model   | Voltage | Frequency | equency Power |      | Current | H.Max | Q.Max | Size      | S.Head | G.W |
|---------|---------|-----------|---------------|------|---------|-------|-------|-----------|--------|-----|
|         | ٧       | Hz        | kW            | HP   | amp     | m     | L/min | inch      | m      | kg  |
| JET60S  | 220     | 50        | 0.37          | 0.5  | 2.9     | 35    | 40    | G1" × G1" | 9      | 10  |
| JET80S  | 220     | 50        | 0.55          | 0.75 | 3.5     | 44    | 50    | G1" × G1" | 9      | 11  |
| JET100S | 220     | 50        | 0.75          | 1    | 5.5     | 48    | 60    | G1" × G1" | 9      | 12  |

## H<sub>(m)</sub> PERFORMANCE CHART AT n=2850min<sup>-1</sup>

| EXPL | ODED VIEW DRAWIN  | G - SPA | RE PARTS     |
|------|-------------------|---------|--------------|
| No.  | Description.      | No.     | Description. |
| 1    | Fluidic device    | 18      | O ring       |
| 2    | Motor end cover   | 19      | Nut          |
| 3    | Impeller          | 20      | Spring washe |
| 4    | Fan               | 21      | Locking ring |
| 5    | Motor rotor       | 22      | Washer       |
| 6    | Fan cover         | 23      | Ball bearing |
| 7    | Capacitor         | 24      | Venturi      |
| 8    | Motor front cover | 25      | Pump body    |
| 9    | Screw             |         |              |
| 10   | Motor body        |         |              |
| 11   | Terminal box      |         |              |
| 12   | Terminal cover    |         |              |
| 13   | Terminal block    |         |              |
| 14   | Flit plug screw   |         |              |