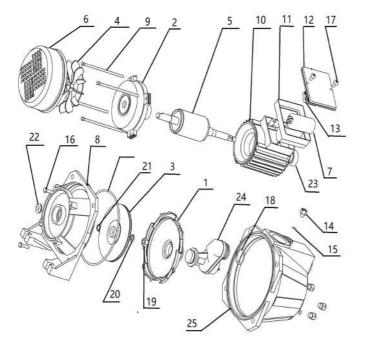

## H<sub>(m)</sub> PERFORMANCE CHART AT n=2850min<sup>-1</sup>

| EXPL | ODED VIEW DRAWIN  | G - SPA | RE PARTS     |
|------|-------------------|---------|--------------|
| No.  | Description.      | No.     | Description. |
| 1    | Fluidic device    | 18      | O ring       |
| 2    | Motor end cover   | 19      | Nut          |
| 3    | Impeller          | 20      | Spring washe |
| 4    | Fan               | 21      | Locking ring |
| 5    | Motor rotor       | 22      | Washer       |
| 6    | Fan cover         | 23      | Ball bearing |
| 7    | Capacitor         | 24      | Venturi      |
| 8    | Motor front cover | 25      | Pump body    |
| 9    | Screw             |         |              |
| 10   | Motor body        |         |              |
| 11   | Terminal box      |         |              |
| 12   | Terminal cover    |         |              |
| 13   | Terminal block    |         |              |
| 14   | Flit plug screw   |         |              |

available also in 60Hz

O ring

Screw

Screw

15

16 17