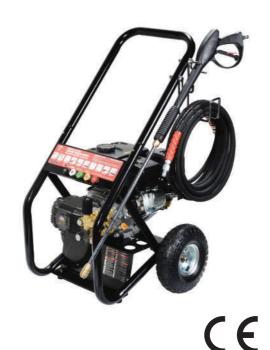

| Model               |         | NK3WZ-3000B                              |
|---------------------|---------|------------------------------------------|
| Max head pressure   | psi/bar | 3000/206                                 |
| Max flow rate       | gpm/lpm | 3.3/12.6                                 |
| Pump model          |         | DBC-1507A,Direct drive                   |
| Engine model        |         | NK168FB                                  |
| Power               | HP      | 6.5                                      |
| Displacement        | сс      | 196                                      |
| Nozzle tips         |         | 5tips, QD nozzle                         |
| Hose ID and length  |         | ID8 X 10m, steel braided                 |
| Gun and lance       |         | tri <b>g</b> ger gun, 20" lan <b>c</b> e |
| Frame type          |         | handle folding                           |
| Wheel size and type |         | 10" pneumatic                            |
| Detergent injector  |         | yes                                      |
| Detergent tank      |         | N/A                                      |
| Thermal protection  |         | optional                                 |
| Overall Dimension   | mm      | 590*410*580                              |
| Weight              | Kg      | 41/43                                    |
| Emission Compliance |         | Available also in Stage V                |