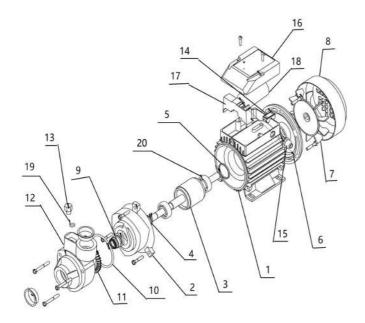

| EXPL | ODED VIEW DRAWING | 3 - SPARE | E PARTS        |
|------|-------------------|-----------|----------------|
| No.  | Description.      | No.       | Description.   |
| 1    | Motor body        | 14        | Wire clip      |
| 2    | Motor front cover | 15        | Fairlead       |
| 3    | Rotor             | 16        | Terminal cover |
| 4    | Washer            | 17        | Terminal block |
| 5    | Spring waher      | 18        | Capacitor      |
| 6    | Motor end cover   | 19        | Seal           |
| 7    | Fan               | 20        | Ball bearing   |
| 8    | Fan cover         |           | · ·            |
| 9    | Mechanical seal   |           |                |
| 10   | O ring            |           |                |
| 11   | Impeller          |           |                |
| 12   | Pump body         |           |                |

available also in 60Hz

Flit plug screw

13