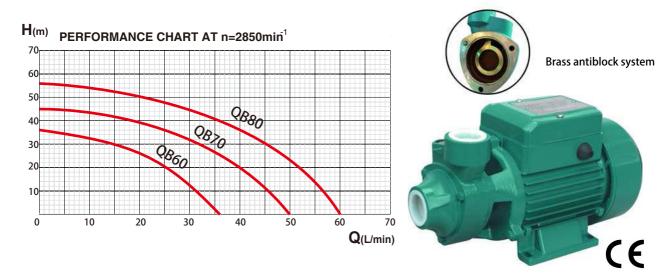

## 50Hz - Technical parameter

| Model | Voltage | Frequency | Power |      | Current | H.Max | Q.Max | Size      | S.Head | G.W |
|-------|---------|-----------|-------|------|---------|-------|-------|-----------|--------|-----|
|       | ٧       | Hz        | kW    | HP   | amp     | m     | L/min | inch      | m      | kg  |
| QB60  | 220     | 50        | 0.37  | 0.5  | 2.9     | 36    | 36    | G1" × G1" | 8      | 5   |
| QB70  | 220     | 50        | 0.55  | 0.75 | 3.5     | 45    | 50    | G1" × G1" | 8      | 8   |
| QB80  | 220     | 50        | 0.75  | 1    | 5.5     | 55    | 60    | G1" × G1" | 8      | 8.5 |