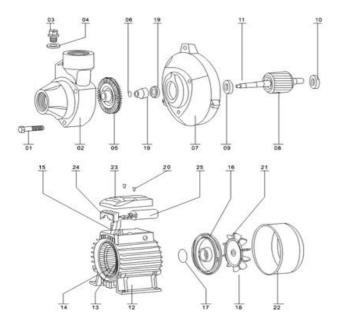

## **EXPLODED VIEW DRAWING - SPARE PARTS**

| No. | Description.      | No. | Description.    |
|-----|-------------------|-----|-----------------|
| 1   | Screw             | 14  | Stator Coil     |
| 2   | Pump Body         | 15  | Connection Wire |
| 3   | Flit Plug Screw   | 16  | Motor End cover |
| 4   | Seal              | 17  | Spring Washer   |
| 5   | Impeller          | 18  | Screw           |
| 6   | Locking Ring      | 19  | Mechanical Seal |
| 7   | Motor Front cover | 20  | Screw           |
| 8   | Motor Rotor       | 21  | Fan             |
| 9   | Ball Bearing      | 22  | Fan Cover       |
| 10  | Ball Bearing      | 23  | Terminal Cover  |
| 11  | Locking Unit      | 24  | Terminal Block  |
| 12  | Motor Body        | 25  | Capacitor       |
| 13  | Stator            |     |                 |