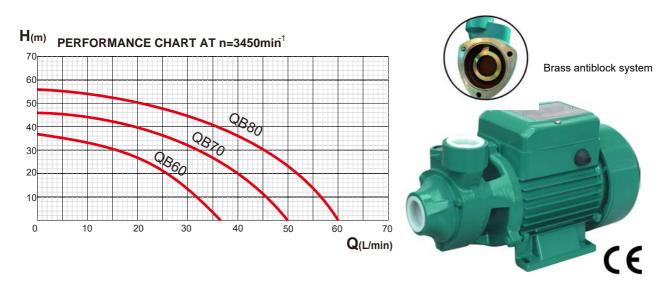

## **60Hz** - Technical parameter

| Model | Voltage   | Frequency | Power |      | Current | H.Max | Q.Max | Size    | S.Head | G.W |
|-------|-----------|-----------|-------|------|---------|-------|-------|---------|--------|-----|
|       |           |           | kW    | HP   | amp     | m     | L/min | inch    | m      | kg  |
| QB60  | 110V/220V | 60Hz      | 0.37  | 0.5  | 4.9/2.9 | 36    | 36    | G1"×G1" | 8      | 5   |
| QB70  | 110V/220V | 60Hz      | 0.55  | 0.75 | 6.9/3.5 | 45    | 50    | G1"×G1" | 8      | 8.7 |
| QB80  | 110V/220V | 60Hz      | 0.75  | 1    | 10/5.5  | 55    | 60    | G1"×G1" | 8      | 9.7 |